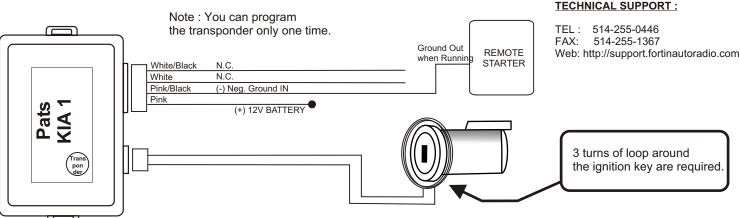

## **Programming procedure:**

MADE IN CANADA

You must have all keys available. You will need the KIA SCAN TOOL and associated cartridge for keys programming.

- 1- Hook up the SCAN TOOL and turn the key to ignition position.
- 2- Follow instructions on SCAN TOOL display for all keys programming procedure including PATS KIA1.

  3- Place the Pats KIA1 transponder (show on Pats label) close and toward the front of the ignition barrel for the next 2 steps.
- 4- With the help of a jumper wire, power up vehicle ignition. 5- Follow instructions on SCAN TOOL.
- 6- Remove jumper wire and also Pats KIA 1 module.
- 7- Make shure all other keys still working.
  8- Connect Pats KIA 1 module and start vehicle with remote starter.

The module Pats KIA 1 is now programmed.

VERSION: 2.0 Revision: May 25 2005 MADE IN CANADA

Note: Neither the manufacturer or distributor of this module are responsible of damages of any kind indirectly or directly caused by this module, except for the replacement of this module in case of manufacturing defects.