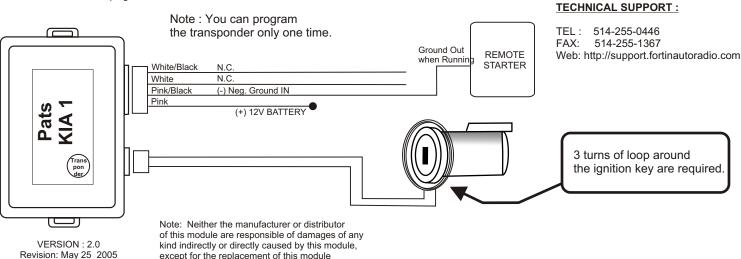

#### **Programming procedure:**

You must have all keys available. You will need the KIA SCAN TOOL and associated cartridge for keys programming.

- 1- Hook up the SCAN TOOL and turn the key to ignition position.
- 2- Follow instructions on SCAN TOOL display for all keys programming procedure including PATS KIA1.
- 3- Place the Pats KIA 1 transponder (show on Pats label) close and toward the front of the ignition barrel for the next 2 steps.
- 4- With the help of a jumper wire, power up vehicle ignition.
- 5- Follow instructions on SCAN TOOL
- 6- Remove jumper wire and also Pats KIA 1 module.
- 7- Make shure all other keys still working.
- 8- Connect Pats KIA 1 module and start vehicle with remote starter.

The module Pats KIA 1 is now programmed.